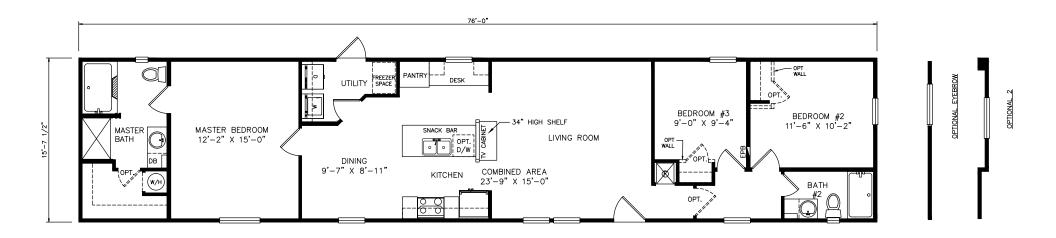

## **Scardino**

Classic Series - Single Section

1,193 SQ. FT. (Approximate) 3 Bedrooms, 2 Baths

Last Updated: 6-9-21