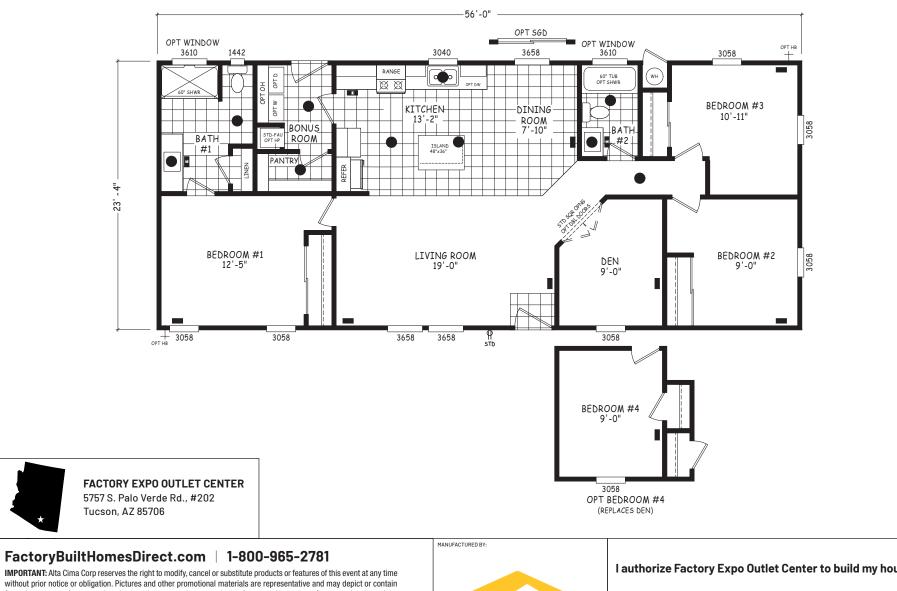

## **Edge Series**

1,307 SQ. FT. (Approximate) 3 Bedroom, 2 Bath

Last Updated: 5-21-24

**IMPORTANT:** Alta Cima Corp reserves the right to modify, cancel or substitute products or features of this event at any time without prior notice or obligation. Pictures and other promotional materials are representative and may depict or contain floor plans, square footages, elevations, options, upgrades, extra design features, decorations, floor coverings, specialty light fixtures, custom paint and wall coverings, window treatments, landscaping, sound and alarm systems, furnishings, appliances, and other designer/decorator features and amenities that are not included as part of the home and/or may not be available at all locations. Home, pricing and community information is subject to change, and homes to prior sale, at any time without notice or obligation. ©2020 Alta Cima Corp. All rights reserved.