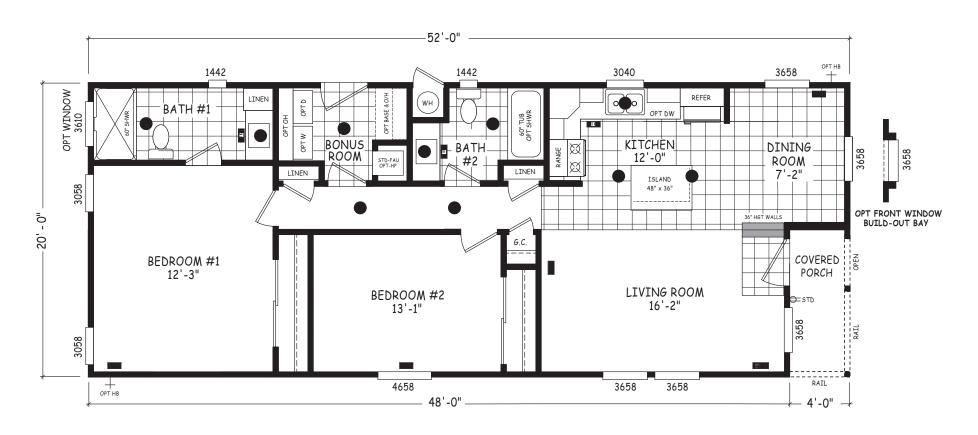

## Shari

**Edge Series** 

1,040 SQ. FT. (Approximate) 2 Bedroom, 2 Bath

Last Updated: 5-21-24