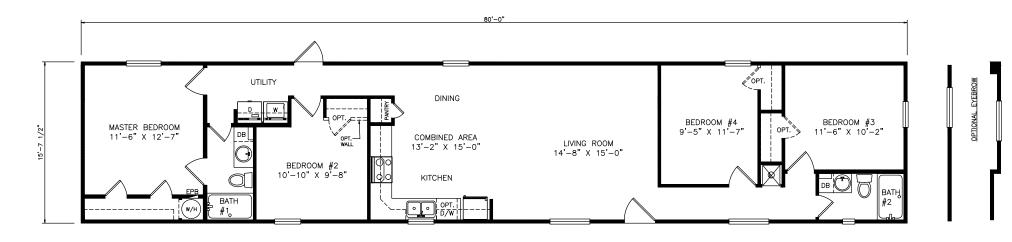

## Sharpin

Classic Series - Single Section 1,256 SQ. FT. (Approximate) 4 Bedrooms, 2 Baths

Last Updated: 6-9-21

OPTIONAL 2