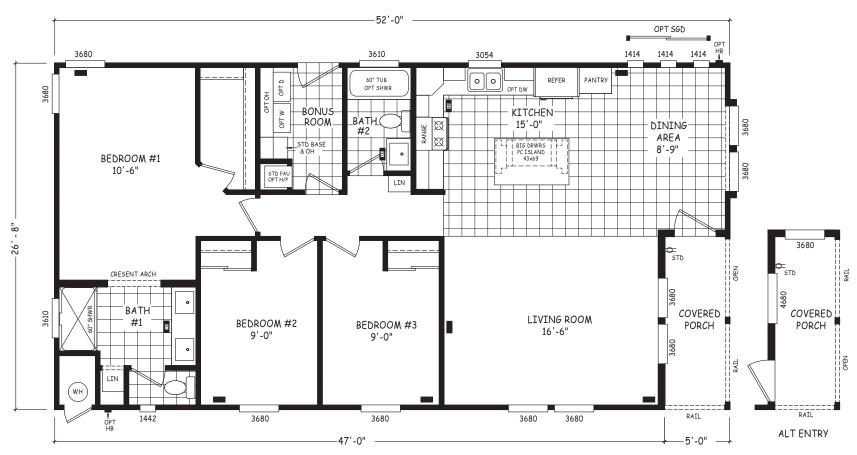

## **Smitty**

Pinnacle Series

1,387 SQ. FT. (Approximate) 3 Bedroom, 2 Bath

Last Updated: 8-22-22