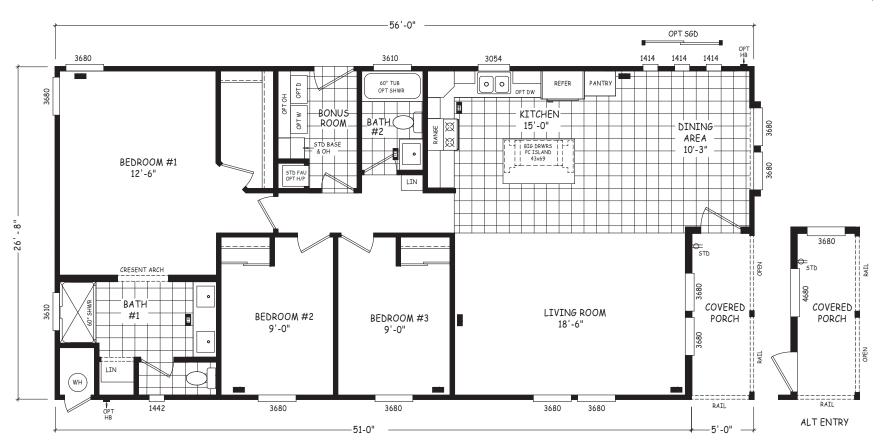

## Sorraia

Pinnacle Series

1,494 SQ. FT. (Approximate) 3 Bedroom, 2 Bath

Last Updated: 8-22-22