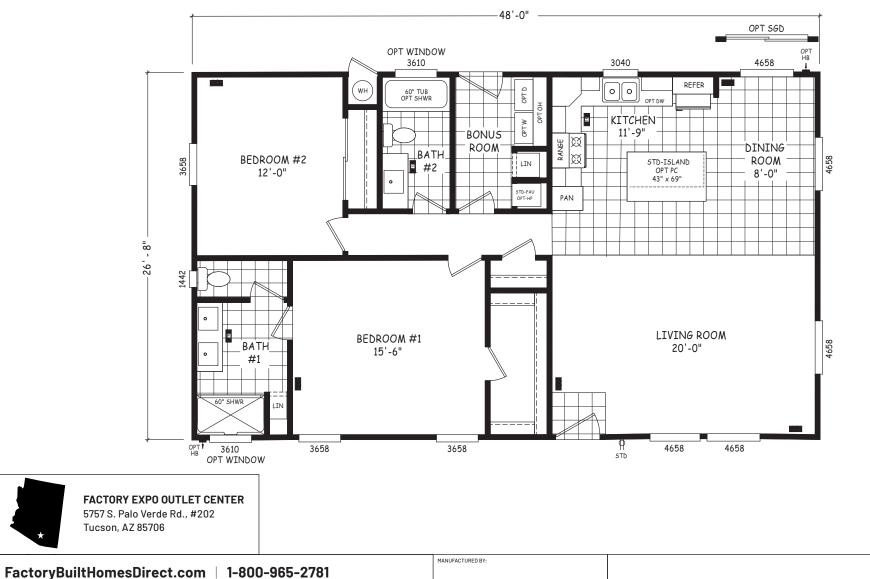

## **Starion**

## **Edge Series**

1,280 SQ. FT. (Approximate) 2 Bedroom, 2 Bath

Last Updated: 8-22-22

**IMPORTANT:** Alta Cima Corp reserves the right to modify, cancel or substitute products or features of this event at any time without prior notice or obligation. Pictures and other promotional materials are representative and may depict or contain floor plans, square footages, elevations, options, upgrades, extra design features, decorations, floor coverings, specialty light fixtures, custom paint and wall coverings, window treatments, landscaping, sound and alarm systems, furnishings, appliances, and other designer/decorator features and amenities that are not included as part of the home and/or may not be available at all locations. Home, pricing and community information is subject to change, and homes to prior sale, at any time without notice or obligation. ©2020 Alta Cima Corp. All rights reserved.