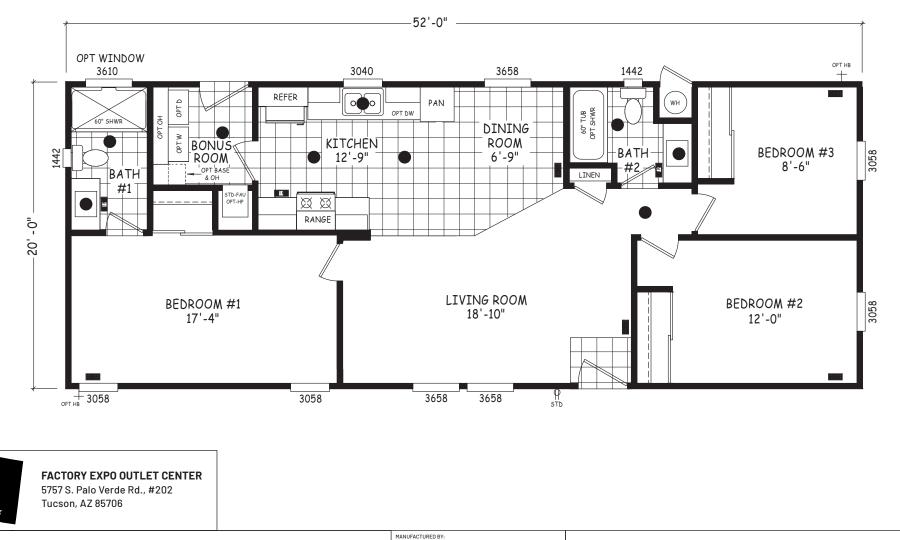

## **Edge Series**

1,040 SQ. FT. (Approximate) 3 Bedroom, 2 Bath

Last Updated: 5-21-24