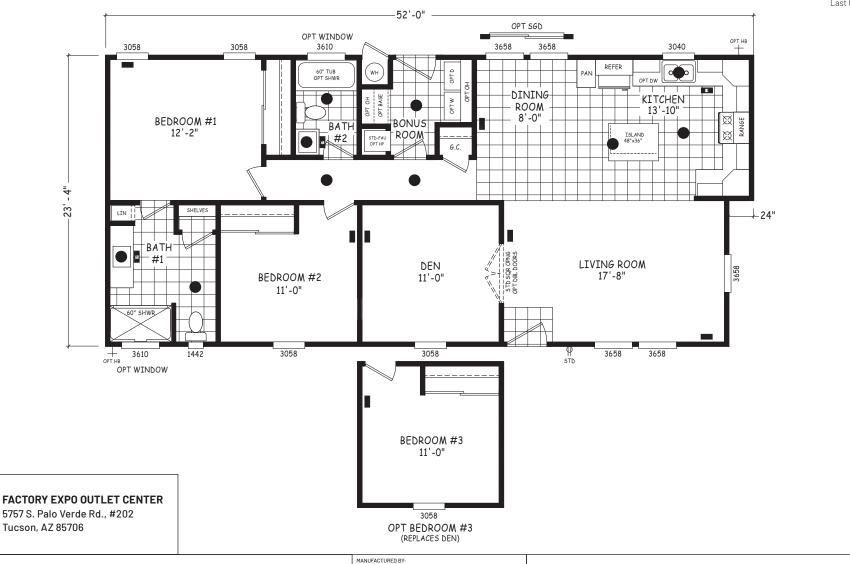

## **Tangelo**

**Edge Series** 

1,190 SQ. FT. (Approximate) 2 Bedroom w/ Den, 2 Bath

Last Updated: 5-21-24