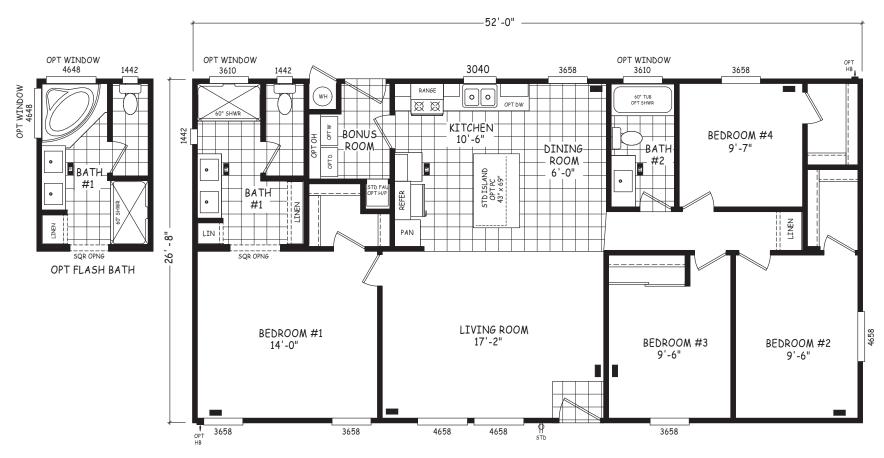

## **Tierra Buena**

**Edge Series** 

1,387 SQ. FT. (Approximate) 4 Bedroom, 2 Bath

Last Updated: 8-22-22