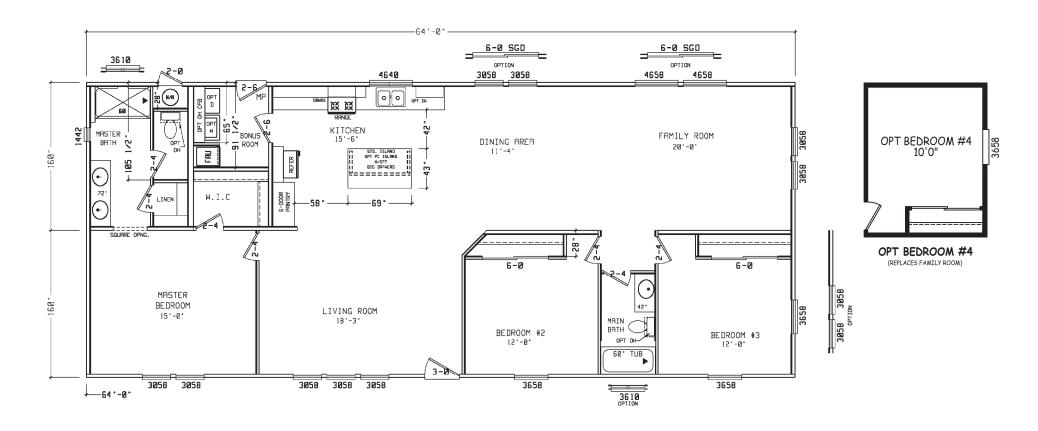

## **Torreon**

**GS Series** 

1,707 SQ. FT. (Approximate) 3 Bedroom, 2 Bath

Last Updated: 4-29-21