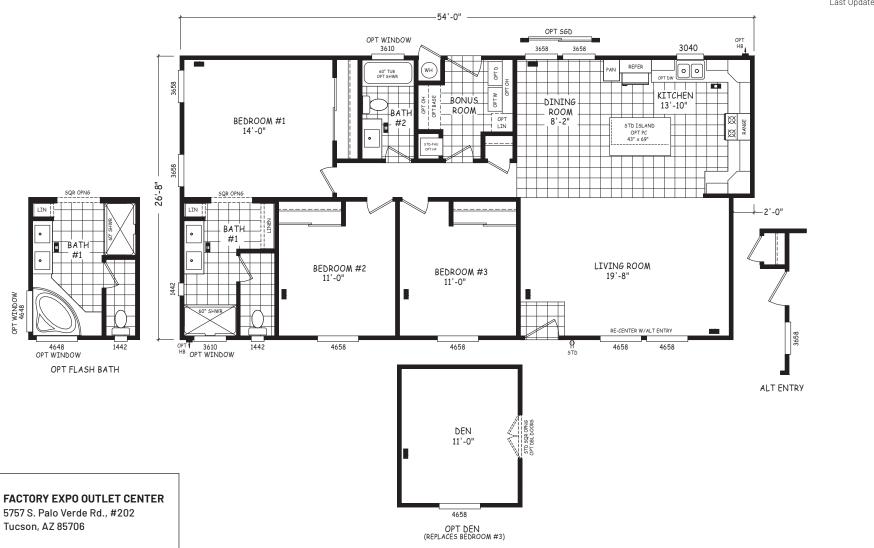

## **Tremaine**

**Edge Series** 

1,414 SQ. FT. (Approximate) 3 Bedroom, 2 Bath

Last Updated: 8-22-22