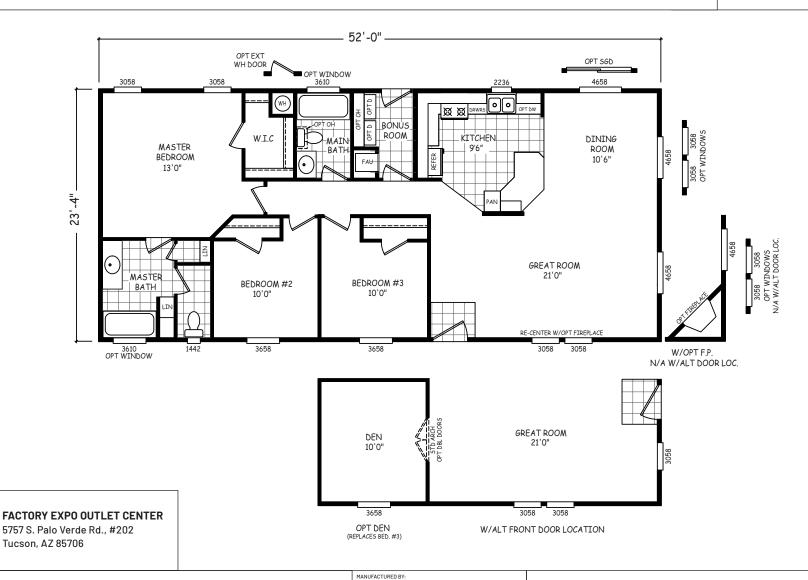

## **Walters**

**GS Series** 

1,213 SQ. FT. (Approximate) 3 Bedroom, 2 Bath

Last Updated: 4-29-22