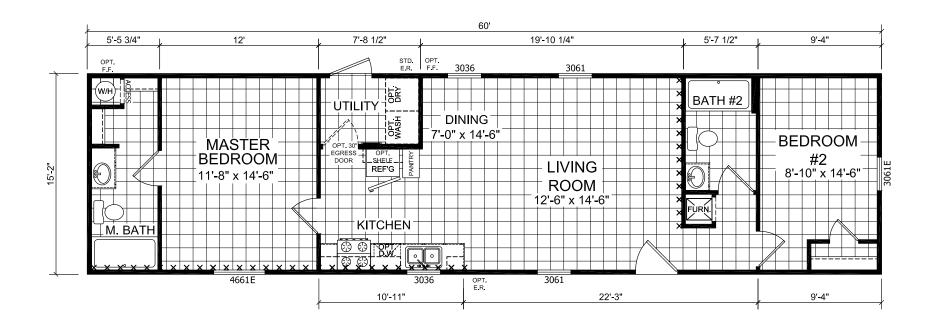

## **Banyan**

Dutch Edge II Single Section Series
910 SQ. FT. (Approximate) 2 Bedroom, 2 Bath

Last Updated: 2-14-22