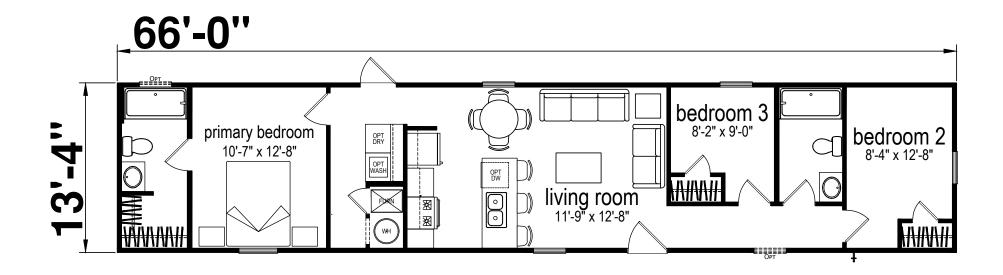

## **Berlien**

**Prime Series** 

880 SQ. FT. (Approximate) 2 Bedroom, 2 Bath

Last Updated: 12-9-24