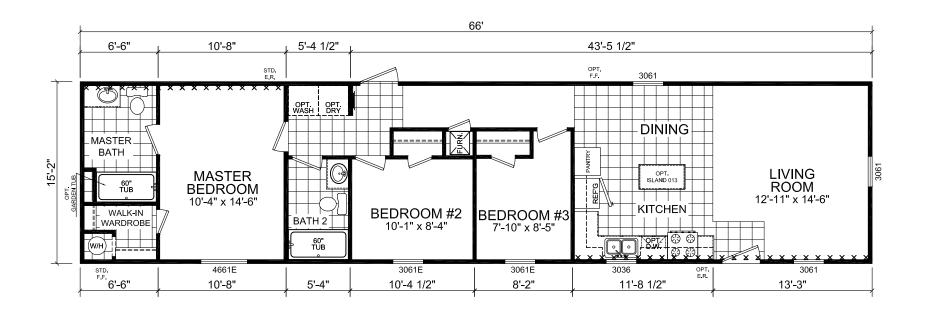

## Clarion

**Gold Star Single Section Series** 

1,001 SQ. FT. (Approximate) 3 Bedroom, 2 Bath

Last Updated: 12-8-20