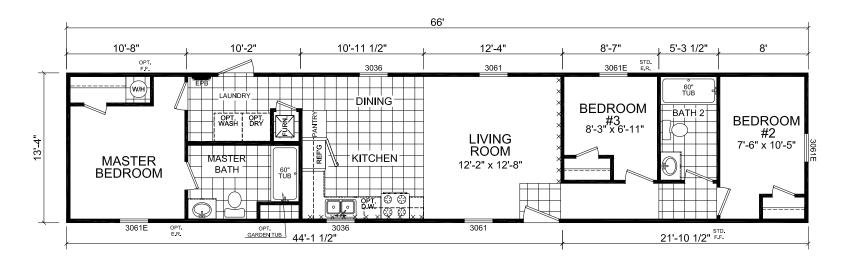

## Darien

**Dutch Diamond II Series** 

879 SQ. FT. (Approximate) 3 Bedroom, 2 Bath

Last Updated: 2-11-22

FACTORY EXPO HOME CENTERS 6855 West 700 South Topeka, IN 46571