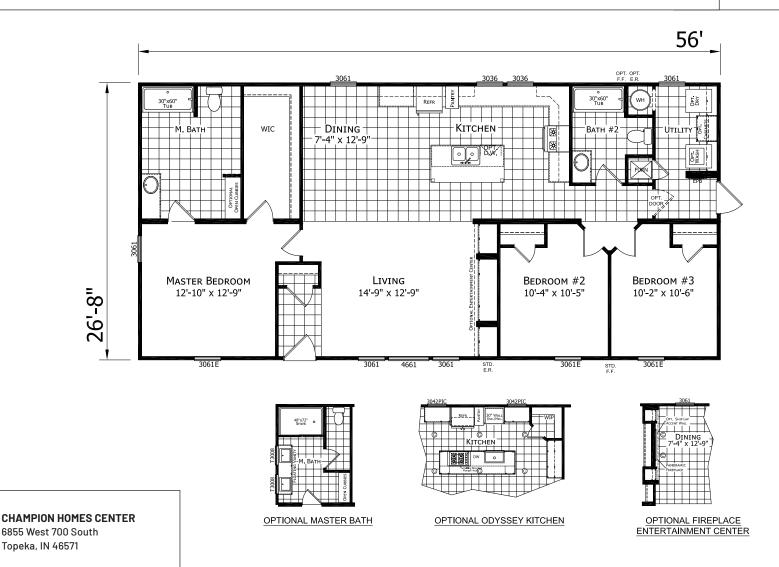

## **Delong**

**Odyssey Multi Section Series** 

1,493 SQ. FT. (Approximate) 3 Bedrooms, 2 Baths

Last Updated: 8-12-21