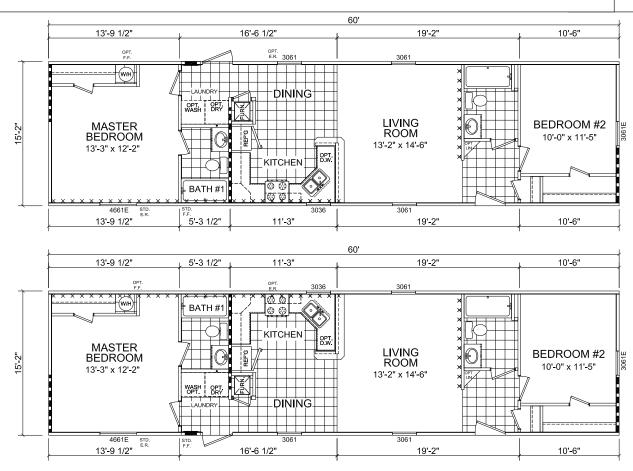

## **Durham**

**Dutch Diamond II Series** 

908 SQ. FT. (Approximate) 2 Bedroom, 2 Bath

Last Updated: 2-11-22

OPTIONAL REVERSE AISLE

FACTORY EXPO HOME CENTERS 6855 West 700 South Topeka, IN 46571