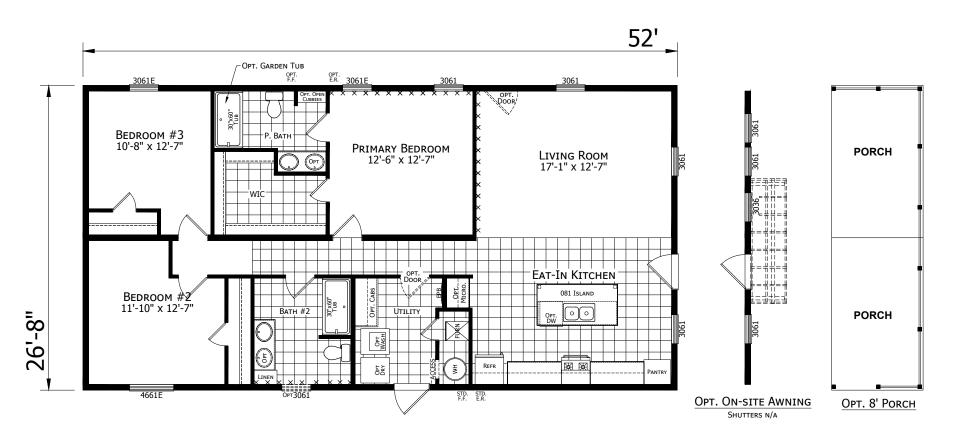

## **Grantville**

Dutch Diamond - Multi-Section Series

1,387 SQ. FT. (Approximate) 3 Bedroom, 2 Bath

Last Updated: 2-9-23