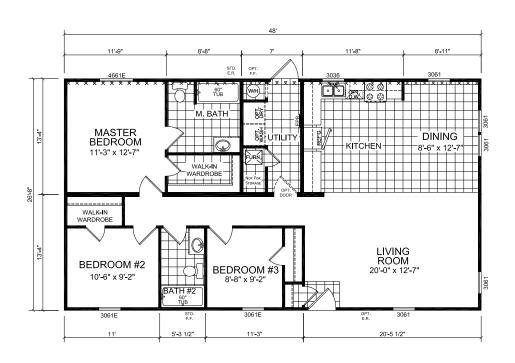

## **Grayling**

**Dutch Diamond - Multi-Section Series** 

1,180 SQ. FT. (Approximate) 3 Bedroom, 2 Bath

Last Updated: 3-8-22

ULTIMATE KITCHEN 2 OPTION