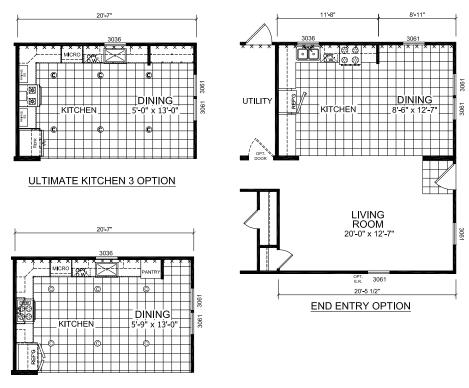

## **Grayling**

**Dutch Diamond - Multi-Section Series** 

1,180 SQ. FT. (Approximate) 3 Bedroom, 2 Bath

Last Updated: 3-8-22

ULTIMATE KITCHEN 2 OPTION