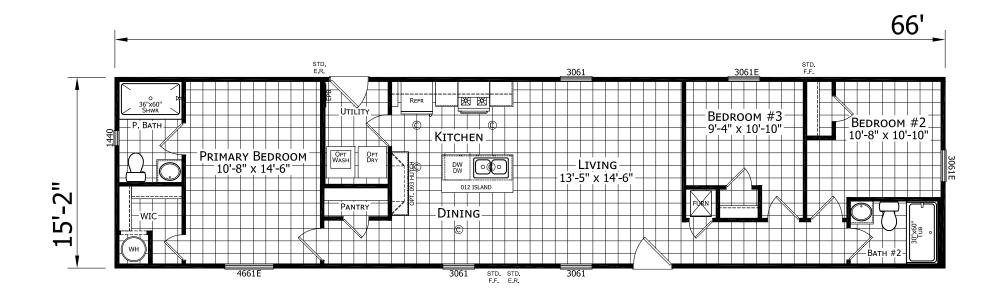

## Dutch Diamond II Series 1,001 SQ. FT. (Approximate) 3 Bedroom, 2 Bath

FACTORY EXPO HOME CENTERS 6855 West 700 South Topeka, IN 46571