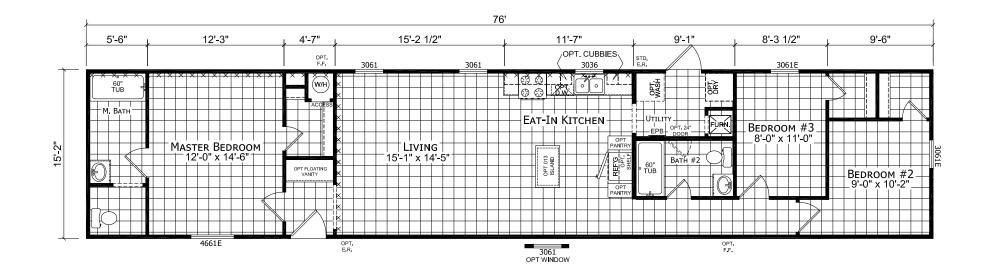

## Himebaugh

**Dutch Edge II Single Section Series** 

1,155 SQ. FT. (Approximate) 3 Bedroom, 2 Bath

Last Updated: 2-14-22