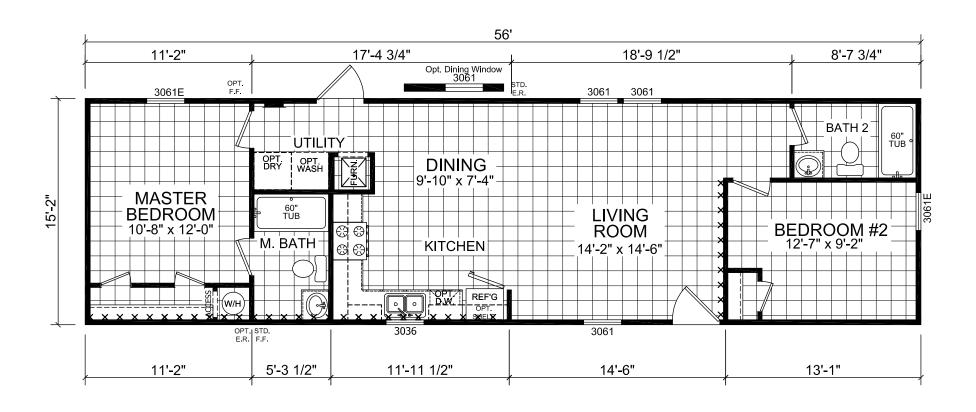

## **Hively**

**Dutch Edge II Single Section Series** 

849 SQ. FT. (Approximate) 2 Bedroom, 2 Bath

Last Updated: 2-14-22