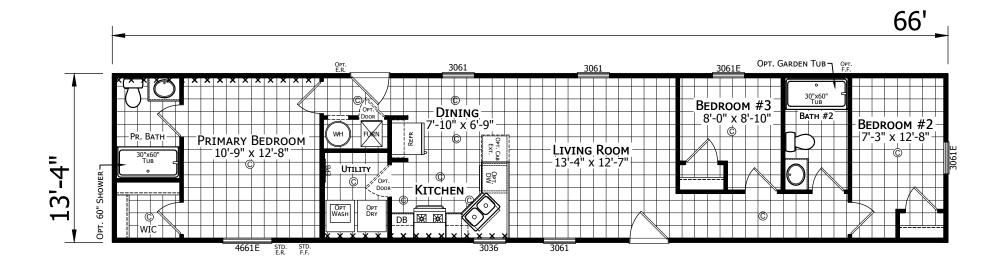

## **Kempsey**

**Dutch Aspire - Single Section Series** 

880 SQ. FT. (Approximate) 3 Bedroom, 1 Bath

Last Updated: 8-29-23