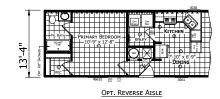

## **Kempsey**

**Dutch Aspire - Single Section Series** 

880 SQ. FT. (Approximate) 3 Bedroom, 1 Bath

Last Updated: 8-29-23