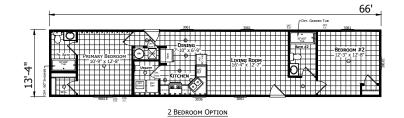

## **Kempsey**

**Dutch Aspire - Single Section Series** 

880 SQ. FT. (Approximate) 3 Bedroom, 1 Bath

Last Updated: 8-29-23