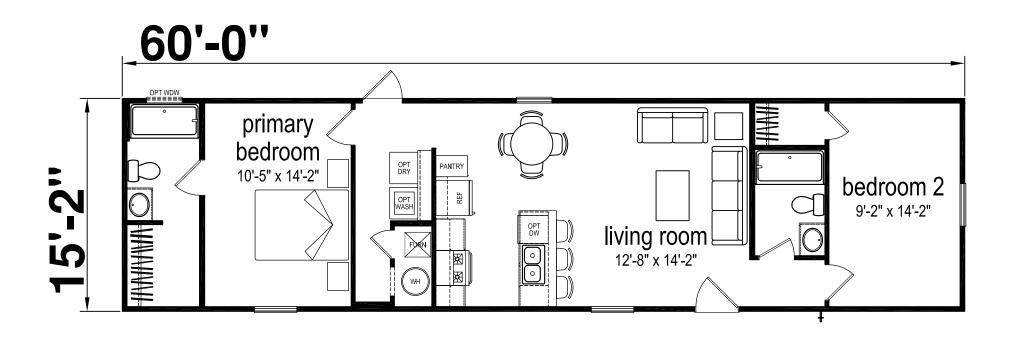

## **Nasby**

**Prime Series** 

910 SQ. FT. (Approximate) 2 Bedroom, 2 Bath

Last Updated: 12-9-24