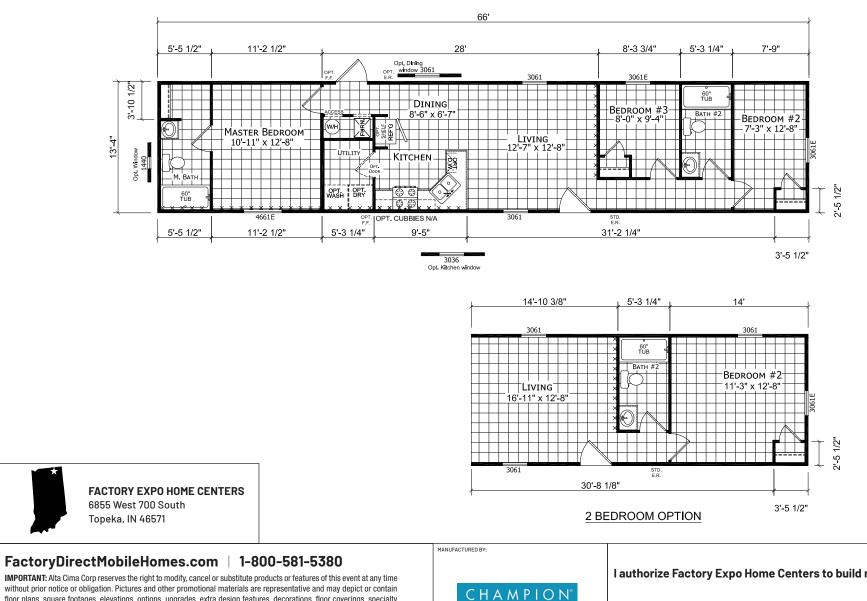

## **Oakmont**

## Dutch Edge II Single Section Series

884 SQ. FT. (Approximate) 3 Bedroom, 2 Bath

Last Updated: 2-14-22

MANUFACTURED BEAUTIFULLY\*

without prior nave: And other besives the right to induity, cancer of substitute products on relatives on this event at any time without prior notice or obligation. Pictures and other promotional materials are representative and may depict or contain floor plans, square footages, elevations, options, upgrades, extra design features, decorations, floor coverings, specialty light fixtures, custom paint and wall coverings, window treatments, landscaping, sound and alarm systems, furnishings, appliances, and other designer/decorator features and amenities that are not included as part of the home and/or may not be available at all locations. Home, pricing and community information is subject to change, and homes to prior sale, at any time without notice or obligation. ©2020 Alta Cima Corp. All rights reserved.