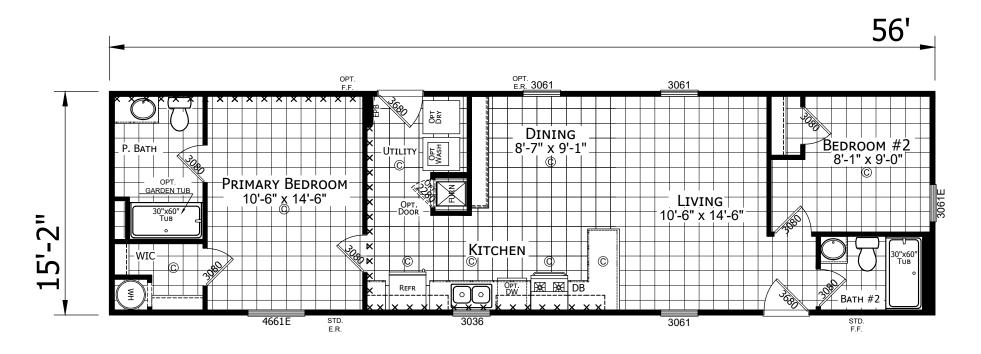

## **Parkes**

Dutch Aspire - Single Section Series 849 SQ. FT. (Approximate) 2 Bedroom, 2 Bath

Last Updated: 8-29-23

OPT. REVERSE AISLE

FACTORY EXPO HOME CENTERS 6855 West 700 South Topeka, IN 46571