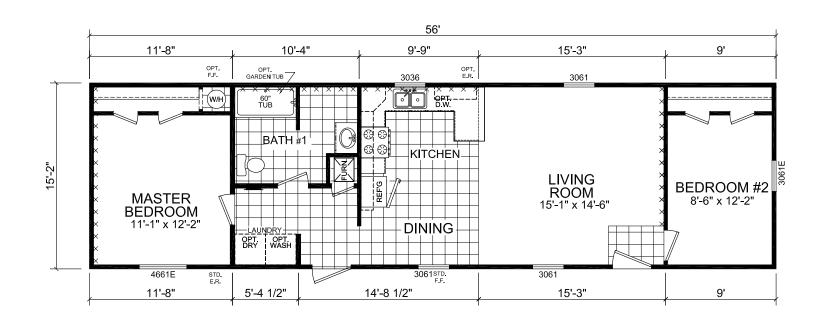

## **Plymouth**

**Dutch Diamond II Series** 

849 SQ. FT. (Approximate) 2 Bedroom, 2 Bath

Last Updated: 2-11-22

OPT. HALF BATH