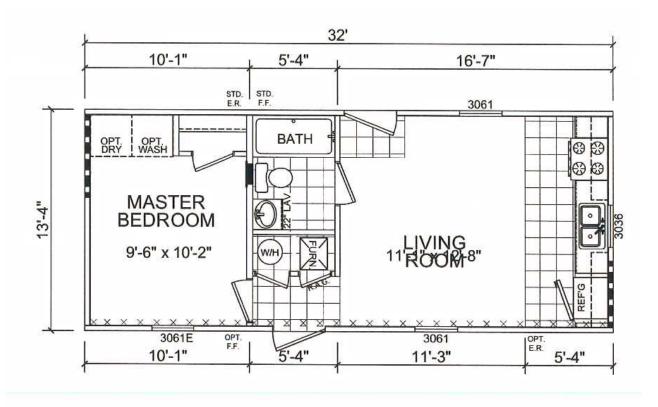

## **Thrifty 1**

**Dutch Diamond II Series** 

426 SQ. FT. (Approximate) 1 Bedroom, 1 Bath

Last Updated: 2-11-22