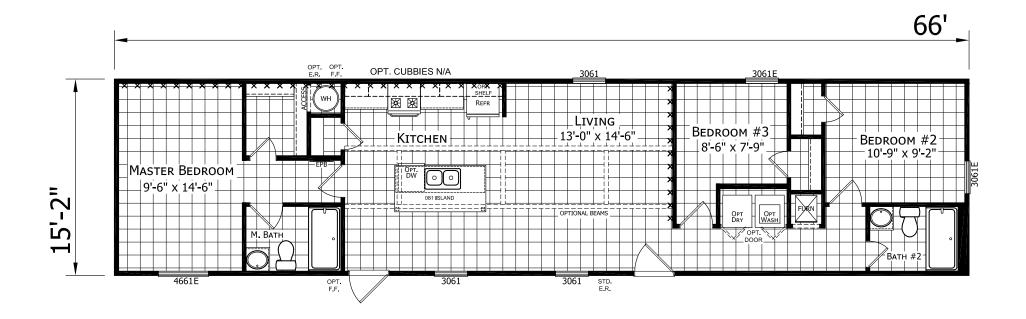

## Wenton

**Dutch Edge II Single Section Series** 

1,001 SQ. FT. (Approximate) 3 Bedroom, 2 Bath

Last Updated: 2-9-23