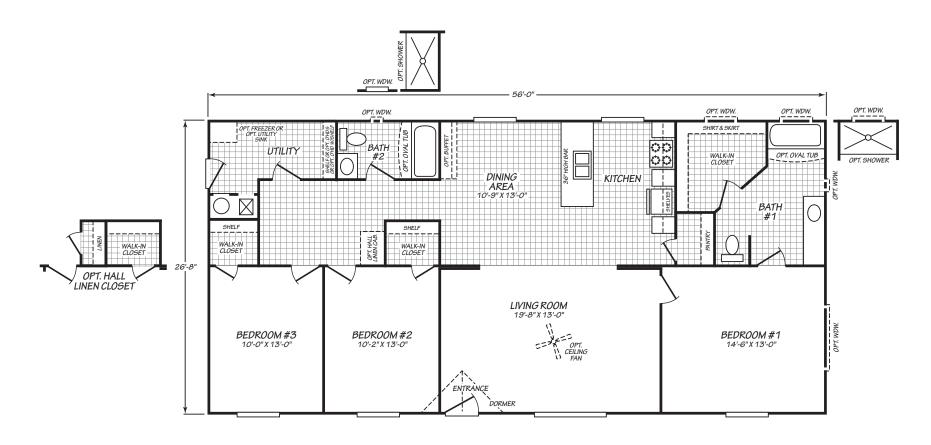

## **Barlow**

Sandpointe Series

1,493 SQ. FT. (Approximate) 3 Bedrooms, 2 Baths

Last Updated: 11-29-21