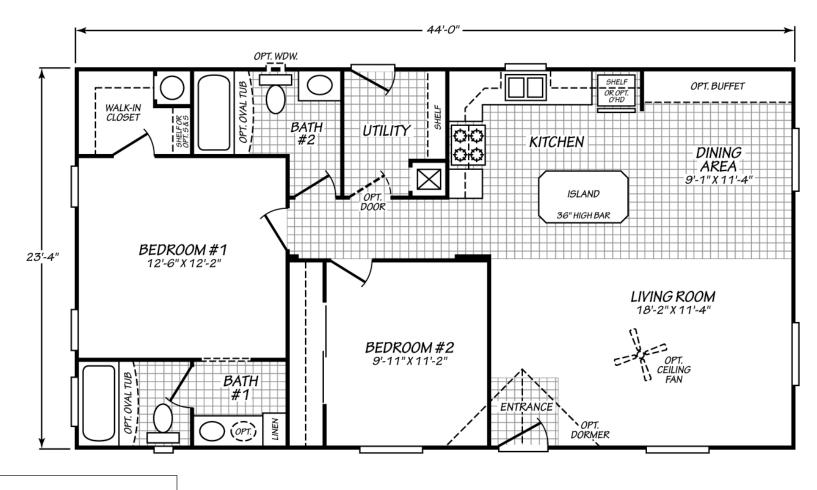

## Creighton

Weston Super Value Series

1,026 SQ. FT. (Approximate) 2 Bedroom, 2 Bath

Last Updated: 3-2-21

FACTORY EXPO HOME CENTERS 2555 Progress Way Woodburn, OR 97071