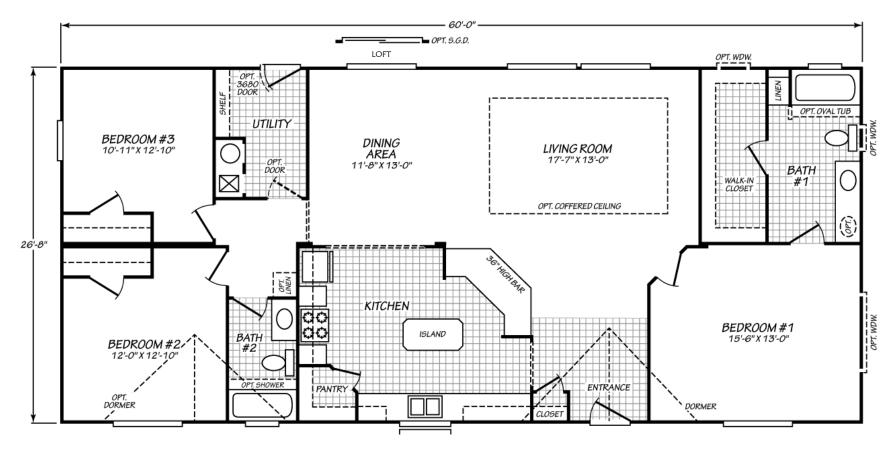

## **Evergreen Series**

1,600 SQ. FT. (Approximate) 3 Bedrooms, 2 Bath

Last Updated: 9-14-22

FACTORY EXPO HOME CENTERS 2555 Progress Way Woodburn, OR 97071