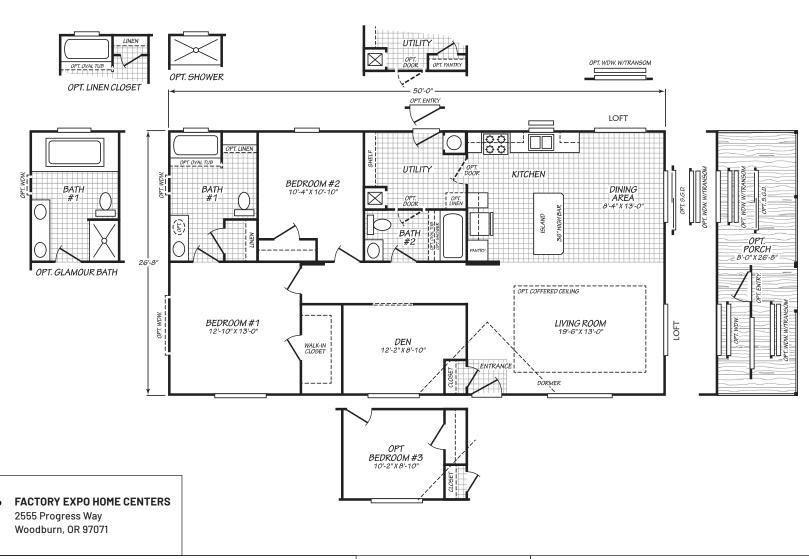

## Henley

**Evergreen Series** 

1,333 SQ. FT. (Approximate) 2 Bedroom, 2 Bath

Last Updated: 9-13-22