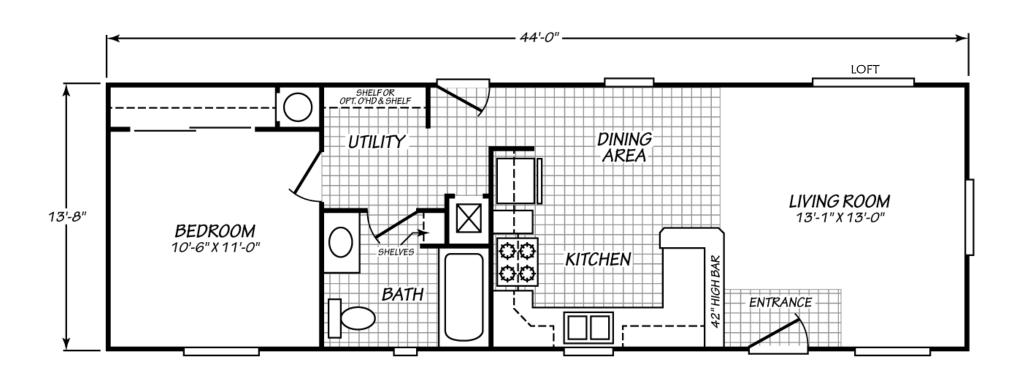

## Honeydew

Sandpointe Series

601 SQ. FT. (Approximate) 1 Bedroom, 1 Bath

Last Updated: 4-18-23