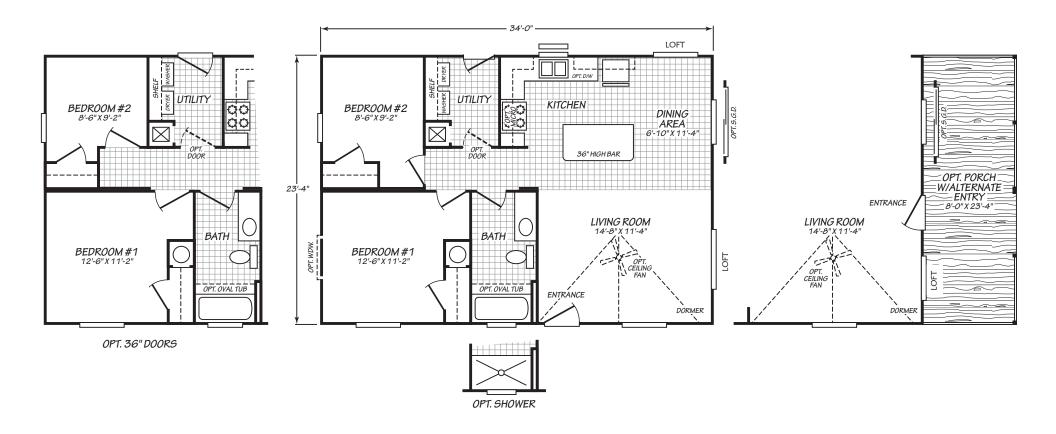

## **Macksburg**

**Evergreen Series** 

793 SQ. FT. (Approximate) 2 Bedrooms, 1 Bath

Last Updated: 9-14-22