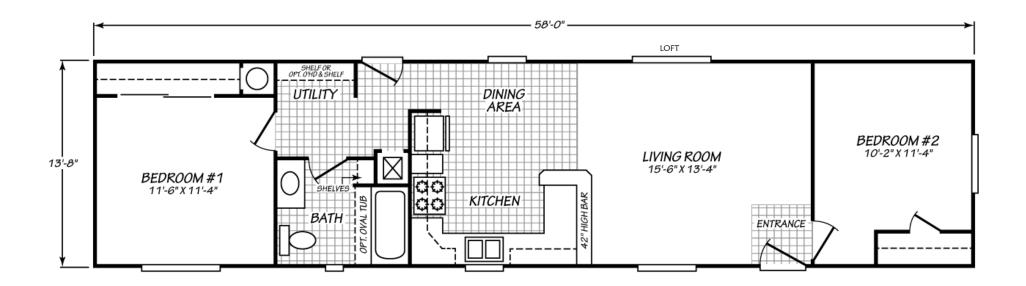

## **Mynton**

Sandpointe Series

792 SQ. FT. (Approximate) 2 Bedrooms, 1 Baths

Last Updated: 9-14-22