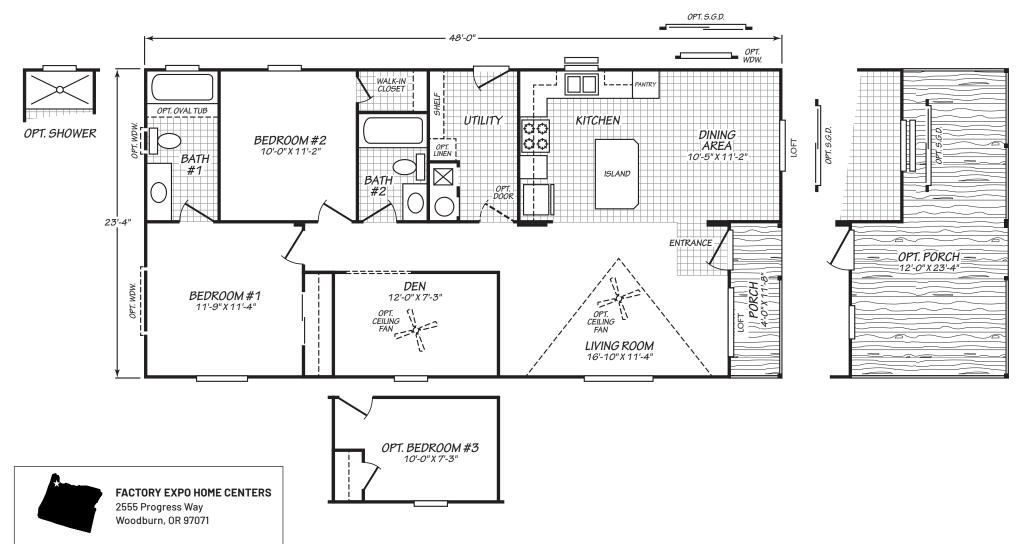

## **Oakridge**

**Evergreen Series** 

1,073 SQ. FT. (Approximate) 2 Bedrooms, 2 Bath

Last Updated: 12-11-24