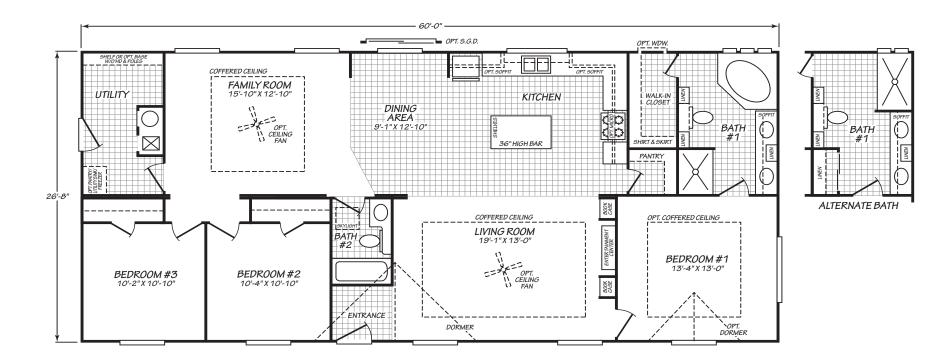

## Ridgecrest

Wingate Series 1,600 SQ. FT. (Approximate) 3 Bedroom, 2 Bath

Last Updated: 11-10-20

FACTORY EXPO HOME CENTERS 2555 Progress Way Woodburn, OR 97071