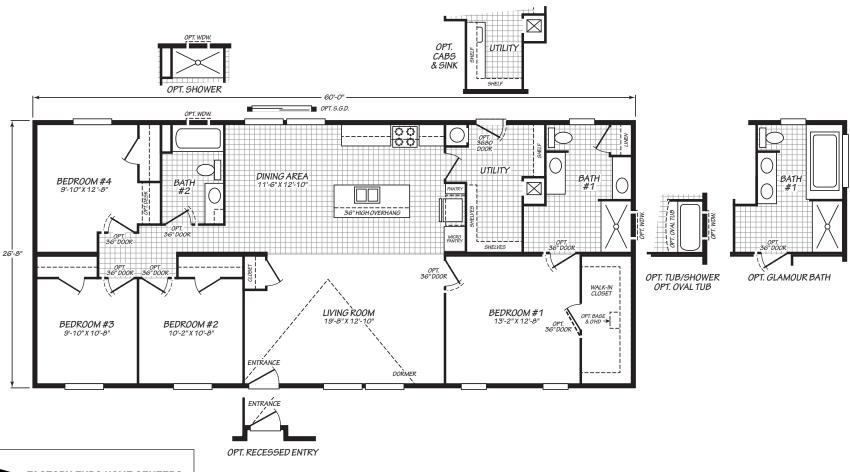

## Rosewood

**Pure Series** 

1600 SQ. FT. (Approximate) 4 Bedrooms, 2 Baths

Last Updated: 9-9-24