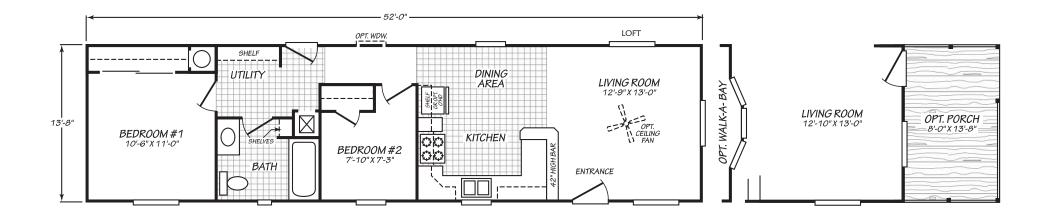

## **Trinidad**

Sandpointe Series

710 SQ. FT. (Approximate) 2 Bedrooms, 1 Bath

Last Updated: 9-14-22