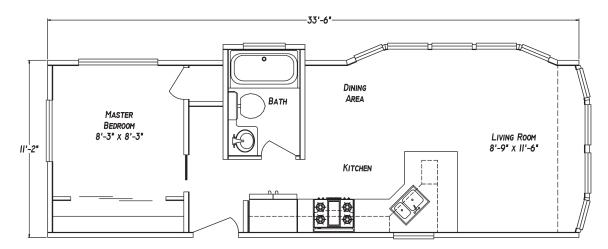

## Hazeldale

**Grand Teton Series** 

399 SQ. FT. (Approximate) 1 Bedroom, 1 Bath

Last Updated: 10-5-22