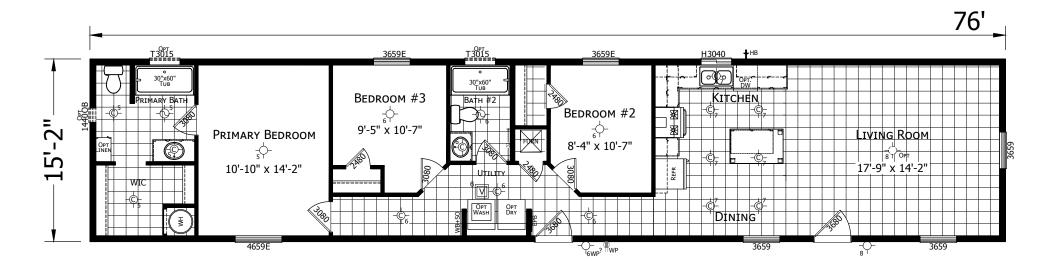

## **Barlet**

Winchester Series

1,152 SQ. FT. (Approximate) 3 Bedroom, 2 Bath

Last Updated: 11-18-24