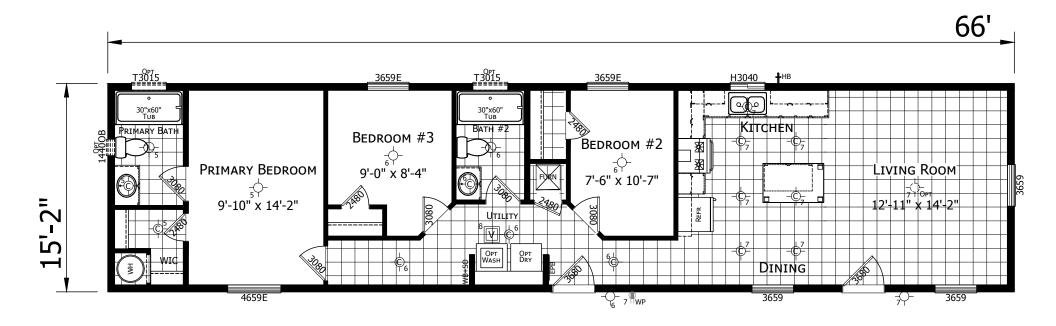

## **Belhaven**

Winchester Series 1,001 SQ. FT. (Approximate) 3 Bedroom, 2 Bath

Last Updated: 11-18-24

MANUFACTURED BY:

HOMES

**CHAMPION HOMES CENTER** 1442 Sunnyside Rd. Weiser, ID 83672