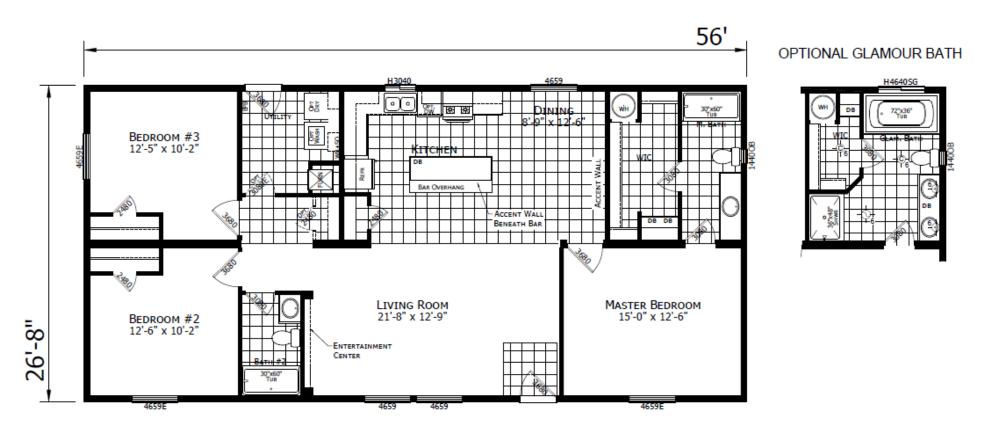

## Cambridge

**DreamWorks Series** 

1,494 SQ. FT. (Approximate) 3 Bedroom, 2 Bath

Last Updated: 1-24-23