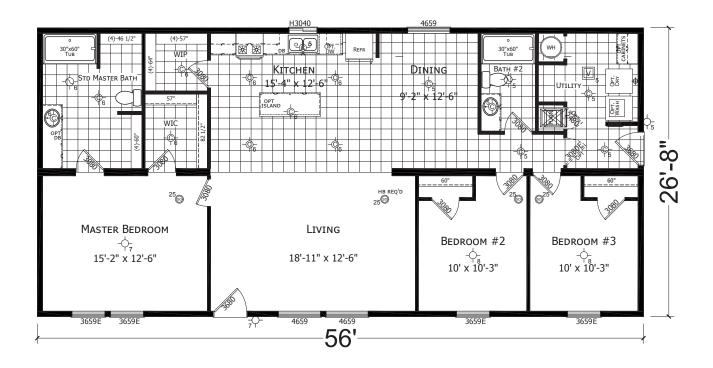

## Cascade

Factory Advantage Series

1,493 SQ. FT. (Approximate) 3 Bedroom, 2 Bath

Last Updated: 5-6-21