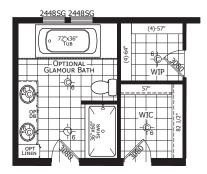

## Cascade

Factory Advantage Series

1,493 SQ. FT. (Approximate) 3 Bedroom, 2 Bath

Last Updated: 5-6-21