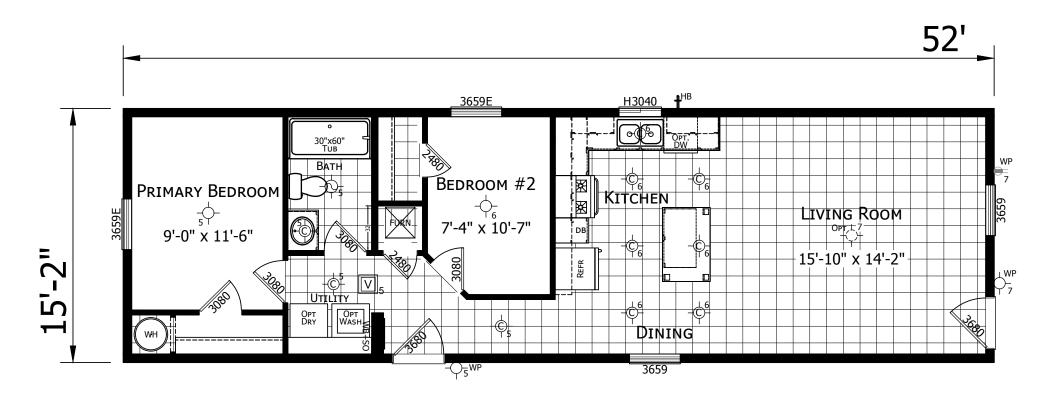

## Collinton

Winchester Series

788 SQ. FT. (Approximate) 2 Bedroom, 1 Bath

Last Updated: 11-18-24