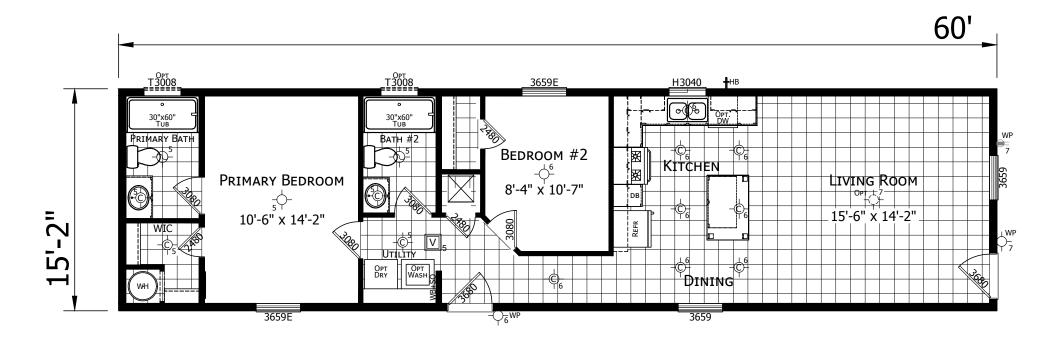

## Cotton

Winchester Series

910 SQ. FT. (Approximate) 2 Bedroom, 2 Bath

Last Updated: 11-18-24