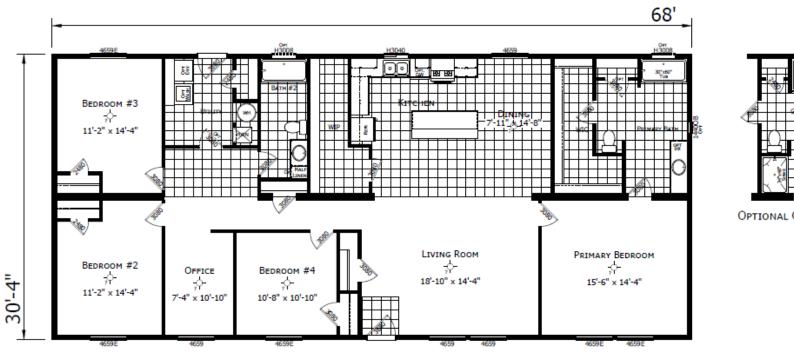

## Horton

**Champion Noble Series** 

2,063 SQ. FT. (Approximate) 4 Bedroom, 2 Bath

Last Updated: 8-26-24